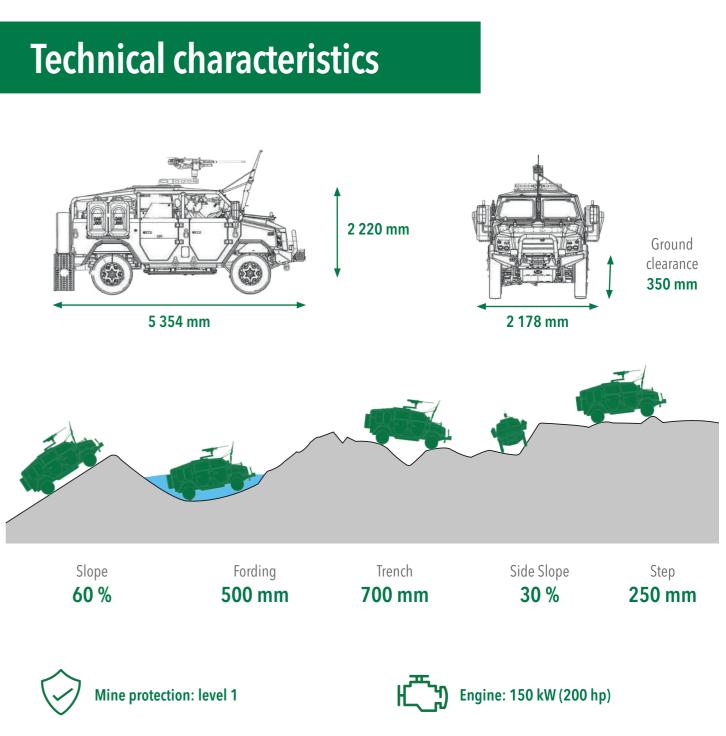

It has additional water and fuel tanks to increase its range.

Its easy-to-use **self-haulage winch is an advantage**. It can be mounted in front or behind depending on the situation.

GVWR: 5.5 t

Range: 900 km

Crew: 4 people