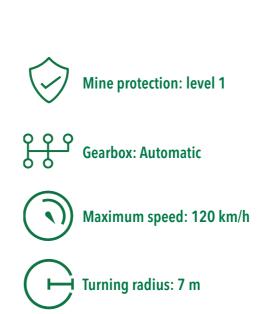

It has additional water and fuel tanks to increase its range.

Its easy-to-use **self-haulage winch is an advantage**. It can be mounted in front or behind depending on the situation.

GVWR: 5.5 t

Range: 900 km

Crew: 4 people