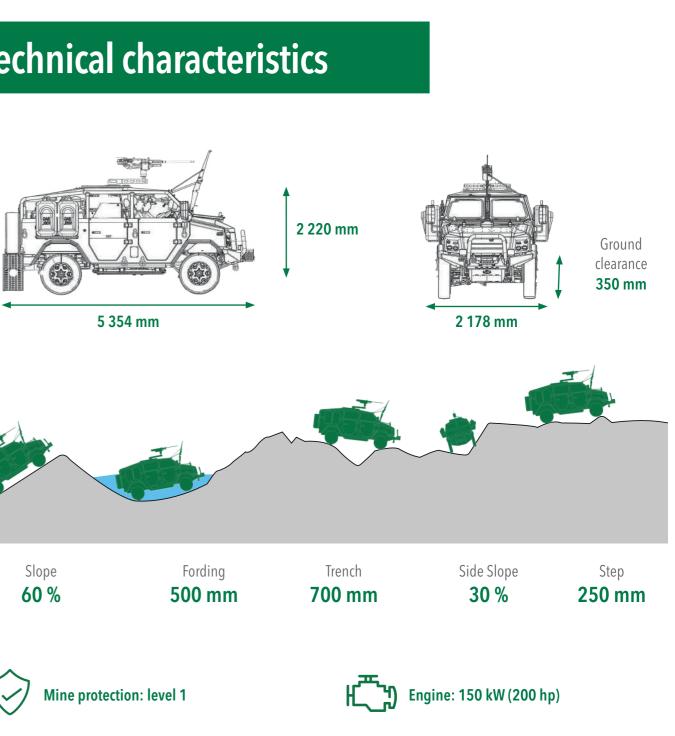

It has additional water and fuel tanks to increase its range.

Its easy-to-use **self-haulage winch is an advantage**. It can be mounted in front or behind depending on the situation.

GVWR: 5.5 t

Range: 900 km

Crew: 4 people