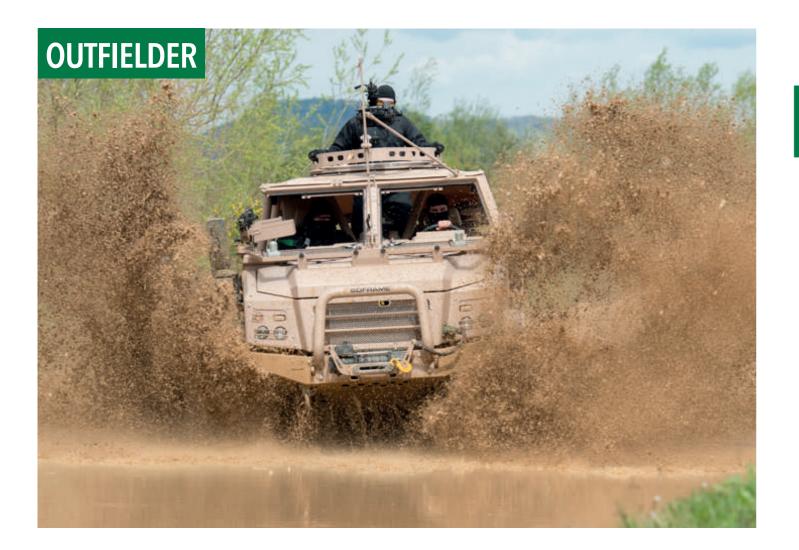

29 rue du 14 juillet 67980 - Hangenbieten FRANCE Tel.: +33 3 88 48 53 00 www.soframe.com

The **light-weight**, **fast**, **agile OUTFIELDER** is a 4x4 rapid intervention vehicle specifically designed for **special forces**, particularly for intelligence and infiltration operations.

It is easy to deploy, can be air-lifted without any specific preparation and is at ease on all types of terrains. Its internal design can be adapted to numerous configurations. Its ballistic protection can be increased by the addition of kits.

It has additional water and fuel tanks to increase its range.

Its easy-to-use **self-haulage winch is an advantage**. It can be mounted in front or behind depending on the situation.

GVWR: 5.5 t

Range: 900 km

Crew: 4 people