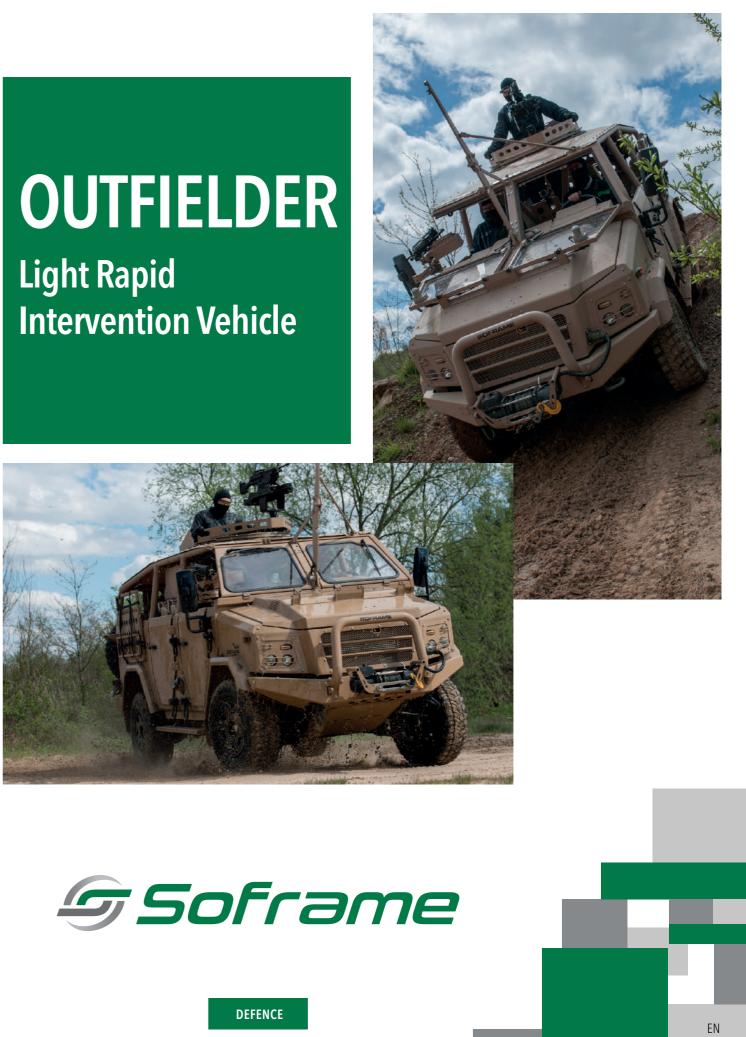

29 rue du 14 juillet 67980 - Hangenbieten FRANCE Tel.: +33 3 88 48 53 00 www.soframe.com

The **light-weight**, **fast**, **agile OUTFIELDER** is a 4x4 rapid intervention vehicle specifically designed for **special forces**, particularly for intelligence and infiltration operations.

It is easy to deploy, can be air-lifted without any specific preparation and is at ease on all types of terrains. Its internal design can be adapted to numerous configurations. Its ballistic protection can be increased by the addition of kits.

It has additional water and fuel tanks to increase its range.

Its easy-to-use **self-haulage winch is an advantage**. It can be mounted in front or behind depending on the situation.

GVWR: 5.5 t

Range: 900 km

Crew: 4 people